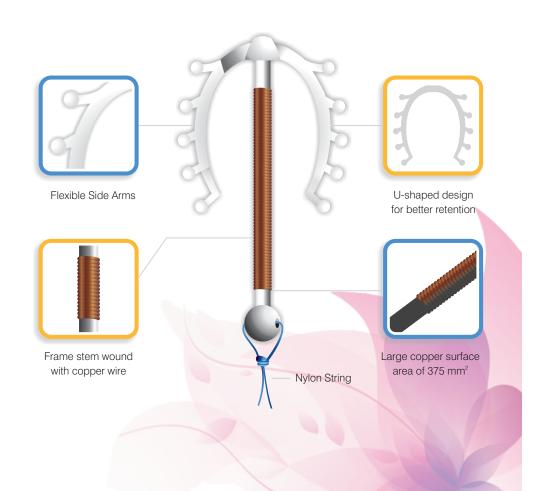

## MeriTe | Cu 375

Intrauterine Contraceptive Device

- Offers protection up to 5 years
- Provides freedom from regular check-ups
- Has a simple insertion & removal technique
- Comes with Nylon thread for greater comfort