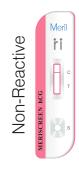

## Interpretation of test results

| Product Code | Material Description | Pack Size |
|--------------|----------------------|-----------|
| RPDHCG-01    | MERISCREEN hCG       | 50 Test   |