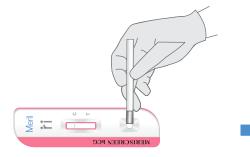

## MERISCREEN hCG

# Meril

Diagnostics

### One step rapid Test for hCG

MERISCREEN hCG is a rapid immuno-chromatographic test device for qualitative detection of human chorionic gonadotropin (hCG) in human urine to aid in the early detection of pregnancy

#### **Salient Features**

- Detection in urine as early as 7-10 days after conception
- Specimen Type: Urine (First morning midstream urine)
- Specimen volume: 1 Drop (Dropper Provided)
- Detection Limit: =25 mIU/mI
- Result Interpretation time: 20 Minutes
- Room Temperature Storage



## Test protocol







Read results at 10 minutes

## Interpretation of test results









| Product Code | Material Description | Pack Size |
|--------------|----------------------|-----------|
| RPDHCG-01    | MERISCREEN hCG       | 50 Test   |



#### Meril Diagnostics Pvt. Ltd.