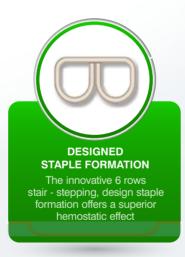

## **TECHNICAL ADVANTAGES**

| CODES       | DESCRIPTION                           |
|-------------|---------------------------------------|
| MEC60-280   | MIRUS POWER ENDOCUTTER 60mm SMALL     |
| MEC60-340   | MIRUS POWER ENDOCUTTER 60mm MEDIUM    |
| MEC60-440   | MIRUS POWER ENDOCUTTER 60mm LARGE     |
| MEC45-280   | MIRUS POWER ENDOCUTTER 45mm SMALL     |
| MEC45-340   | MIRUS POWER ENDOCUTTER 45mm MEDIUM    |
| MEC45-440   | MIRUS POWER ENDOCUTTER 45mm LARGE     |
| MECRW-6025  | POWER ENDOCUTTER RELOAD 60-25 - WHITE |
| MECRB-6035  | POWER ENDOCUTTER RELOAD 60-35 - BLUE  |
| MECRGD-6038 | POWER ENDOCUTTER RELOAD 60-38 - GOLD  |
| MECRG-6041  | POWER ENDOCUTTER RELOAD 60-41 - GREEN |
| MECRT-6044  | POWER ENDOCUTTER RELOAD 60-44- BLACK  |
| MECRW-4525  | POWER ENDOCUTTER RELOAD 45-25 - WHITE |
| MECRB-4535  | POWER ENDOCUTTER RELOAD 45-35 - BLUE  |
| MECRG-4541  | POWER ENDOCUTTER RELOAD 45-41 - GREEN |
|             |                                       |