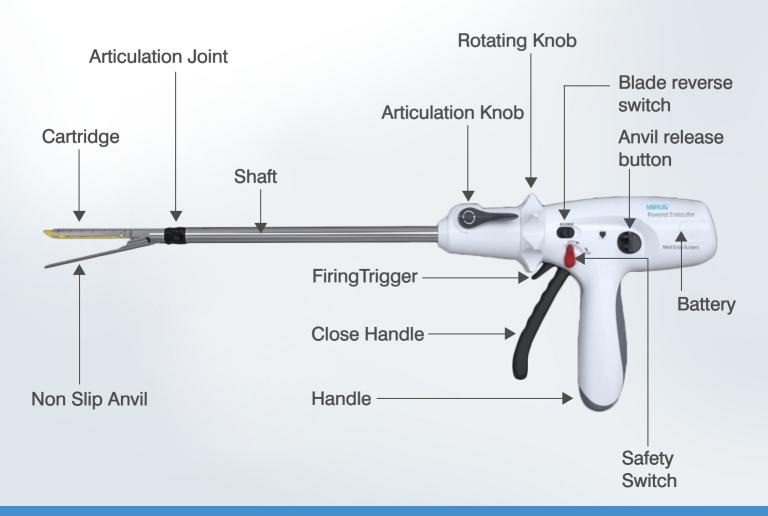

## **TECHNICAL ADVANTAGES**

| CODES       | DESCRIPTION                           |
|-------------|---------------------------------------|
| MEC60-280   | MIRUS POWER ENDOCUTTER 60mm SMALL     |
| MEC60-340   | MIRUS POWER ENDOCUTTER 60mm MEDIUM    |
| MEC60-440   | MIRUS POWER ENDOCUTTER 60mm LARGE     |
| MEC45-280   | MIRUS POWER ENDOCUTTER 45mm SMALL     |
| MEC45-340   | MIRUS POWER ENDOCUTTER 45mm MEDIUM    |
| MEC45-440   | MIRUS POWER ENDOCUTTER 45mm LARGE     |
| MECRW-6025  | POWER ENDOCUTTER RELOAD 60-25 - WHITE |
| MECRB-6035  | POWER ENDOCUTTER RELOAD 60-35 - BLUE  |
| MECRGD-6038 | POWER ENDOCUTTER RELOAD 60-38 - GOLD  |
| MECRG-6041  | POWER ENDOCUTTER RELOAD 60-41 - GREEN |
| MECRT-6044  | POWER ENDOCUTTER RELOAD 60-44- BLACK  |
| MECRW-4525  | POWER ENDOCUTTER RELOAD 45-25 - WHITE |
| MECRB-4535  | POWER ENDOCUTTER RELOAD 45-35 - BLUE  |
| MECRG-4541  | POWER ENDOCUTTER RELOAD 45-41 - GREEN |
|             |                                       |