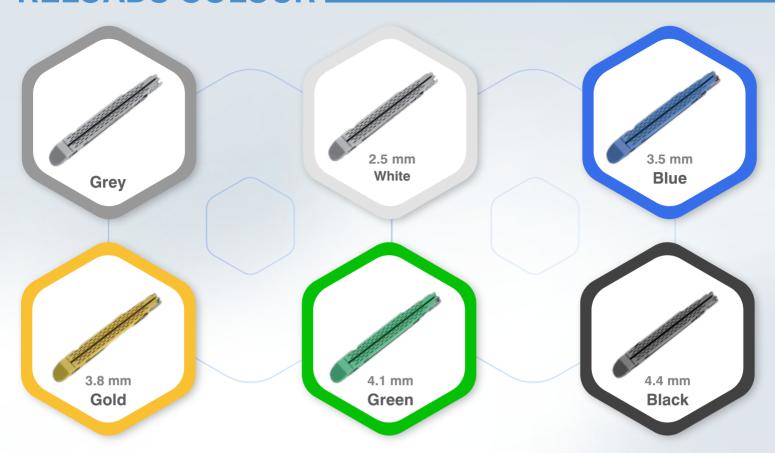

## MIRUS<sup>™</sup> Powered Endocutter amozingly agile

**MIRUS** Powered Stapling System comes with **Better Holding Capacity** and Greater Flexibility







PERFECT GRIP



Tissue Thickness presents a unique challenge when stapling laparoscopically. Powered Endocutters are designed to mitigate the force placed on them during firing based on the tissue thicknesses in order to provide Optimal compression, Consistent staple formation, Transect intended tissues with Stability, Agility and Control.

Meril Endo-surgery Introduces "MIRUS Powered Endoscopic Linear cutter with Reloads" with the great technical advantages for critical needs of many surgeons.



## MIRUS<sup>™</sup> POWERED ENDOSCOPIC LINEAR CUTTER AND RELOADS



## **RELOADS COLOUR**



## **TECHNICAL ADVANTAGES**













| CODES       | DESCRIPTION                           |
|-------------|---------------------------------------|
| MEC60-280   | MIRUS POWER ENDOCUTTER 60mm SMALL     |
| MEC60-340   | MIRUS POWER ENDOCUTTER 60mm MEDIUM    |
| MEC60-440   | MIRUS POWER ENDOCUTTER 60mm LARGE     |
| MEC45-280   | MIRUS POWER ENDOCUTTER 45mm SMALL     |
| MEC45-340   | MIRUS POWER ENDOCUTTER 45mm MEDIUM    |
| MEC45-440   | MIRUS POWER ENDOCUTTER 45mm LARGE     |
| MECRW-6025  | POWER ENDOCUTTER RELOAD 60-25 - WHITE |
| MECRB-6035  | POWER ENDOCUTTER RELOAD 60-35 - BLUE  |
| MECRGD-6038 | POWER ENDOCUTTER RELOAD 60-38 - GOLD  |
| MECRG-6041  | POWER ENDOCUTTER RELOAD 60-41 - GREEN |
| MECRT-6044  | POWER ENDOCUTTER RELOAD 60-44- BLACK  |
| MECRW-4525  | POWER ENDOCUT