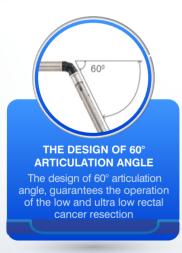

## **TECHNICAL ADVANTAGES**

| CODES       | DESCRIPTION                           |
|-------------|---------------------------------------|
| MEC60-280   | MIRUS POWER ENDOCUTTER 60mm SMALL     |
| MEC60-340   | MIRUS POWER ENDOCUTTER 60mm MEDIUM    |
| MEC60-440   | MIRUS POWER ENDOCUTTER 60mm LARGE     |
| MEC45-280   | MIRUS POWER ENDOCUTTER 45mm SMALL     |
| MEC45-340   | MIRUS POWER ENDOCUTTER 45mm MEDIUM    |
| MEC45-440   | MIRUS POWER ENDOCUTTER 45mm LARGE     |
| MECRW-6025  | POWER ENDOCUTTER RELOAD 60-25 - WHITE |
| MECRB-6035  | POWER ENDOCUTTER RELOAD 60-35 - BLUE  |
| MECRGD-6038 | POWER ENDOCUTTER RELOAD 60-38 - GOLD  |
| MECRG-6041  | POWER ENDOCUTTER RELOAD 60-41 - GREEN |
| MECRT-6044  | POWER ENDOCUTTER RELOAD 60-44- BLACK  |
| MECRW-4525  | POWER ENDOCUTTER RELOAD 45-25 - WHITE |
| MECRB-4535  | POWER ENDOCUTTER RELOAD 45-35 - BLUE  |
| MECRG-4541  | POWER ENDOCUTTER RELOAD 45-41 - GREEN |
|             |                                       |