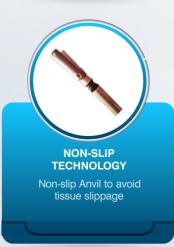

## **TECHNICAL ADVANTAGES**

| CODES       | DESCRIPTION                           |
|-------------|---------------------------------------|
| MEC60-280   | MIRUS POWER ENDOCUTTER 60mm SMALL     |
| MEC60-340   | MIRUS POWER ENDOCUTTER 60mm MEDIUM    |
| MEC60-440   | MIRUS POWER ENDOCUTTER 60mm LARGE     |
| MEC45-280   | MIRUS POWER ENDOCUTTER 45mm SMALL     |
| MEC45-340   | MIRUS POWER ENDOCUTTER 45mm MEDIUM    |
| MEC45-440   | MIRUS POWER ENDOCUTTER 45mm LARGE     |
| MECRW-6025  | POWER ENDOCUTTER RELOAD 60-25 - WHITE |
| MECRB-6035  | POWER ENDOCUTTER RELOAD 60-35 - BLUE  |
| MECRGD-6038 | POWER ENDOCUTTER RELOAD 60-38 - GOLD  |
| MECRG-6041  | POWER ENDOCUTTER RELOAD 60-41 - GREEN |
| MECRT-6044  | POWER ENDOCUTTER RELOAD 60-44- BLACK  |
| MECRW-4525  | POWER ENDOCUTTER RELOAD 45-25 - WHITE |
| MECRB-4535  | POWER ENDOCUTTER RELOAD 45-35 - BLUE  |
| MECRG-4541  | POWER ENDOCUTTER RELOAD 45-41 - GREEN |
|             |                                       |