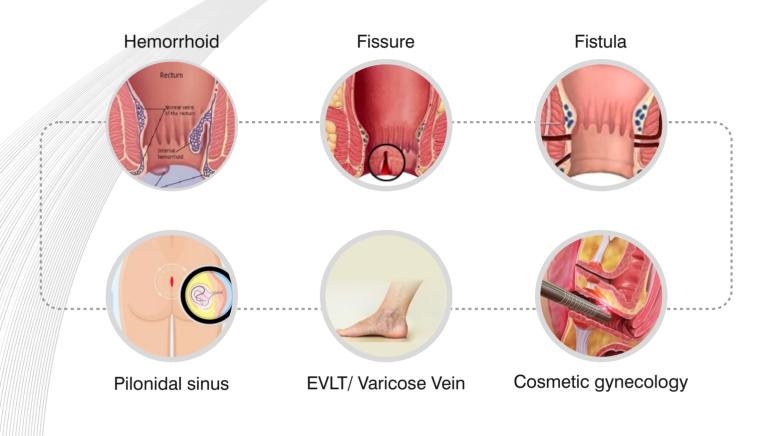

# **Clinical Applications**

Unlock the full potential of the Mesic Laser Ablation with a variety of handpieces, fibers, and preset protocols empowering you to perform a wide range of treatments with precision and versatility across multiple clinical applications.

MESIC Laser Ablation System, manufactured by Meril can be effortlessly & effectively used for vaporisation, coagulation and ablation in Proctology, EVLT, Cosmetic Gynecology and Lipolysis.