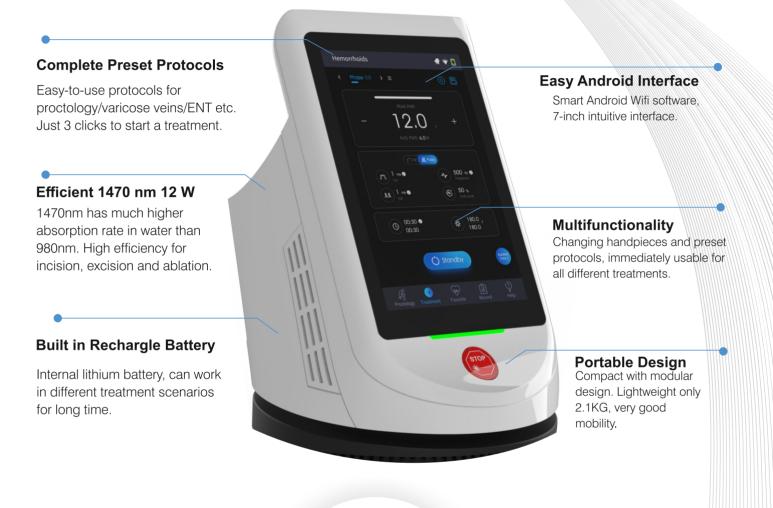

# **Technical Specification**

| Product Model       | MESIC                                                    |
|---------------------|----------------------------------------------------------|
| Laser Type          | GaAiAs Diode                                             |
| Wavelength          | 1470nm                                                   |
| Maximum Power       | 12W   10 W                                               |
| Operation Mode      | CW or Repeat Pulse                                       |
| Pulse Duration      | 10us – 3s                                                |
| Repetition Mode     | 1 Hz – 20KHz                                             |
| Pilot Beam          | Red Diode Laser of 650nm, Power $< 5$ nm                 |
| Control Mode        | True Color Touch Screen ( 7 Inches, Resolution 600*1024) |
| Transmission System | Medical Fibers with SMA905 Connector                     |
| Battery Capacity    | 3000 mAH                                                 |
| Dimensions          | 160(W)*180(L)*235(H) mm                                  |
| Weight              | 2.1 Kg                                                   |
|                     |                                                          |