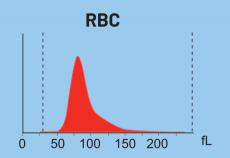

#### **Parameters**

The detection items include maximum 21 parameters (WBC, Lym#, Mid#, Gran#, Lym%, Mid%, Gran%, RBC, HCT, MCV, MCH, MCHC, RDW-CV, RDW-SD, PLT, MPV, PDW, PCT, HGB, P-LCC, P-LCR, PLR (optional), NLR (optional) 3 histograms, alarm for abnormal erythrocytes, leukocyte and platelet)