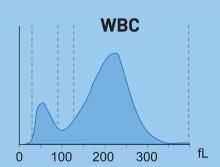

#### **Parameters**

The detection items include maximum 21 parameters (WBC, Lym#, Mid#, Gran#, Lym%, Mid%, Gran%, RBC, HCT, MCV, MCH, MCHC, RDW-CV, RDW-SD, PLT, MPV, PDW, PCT, HGB, P-LCC, P-LCR, PLR (optional), NLR (optional) 3 histograms, alarm for abnormal erythrocytes, leukocyte and platelet)