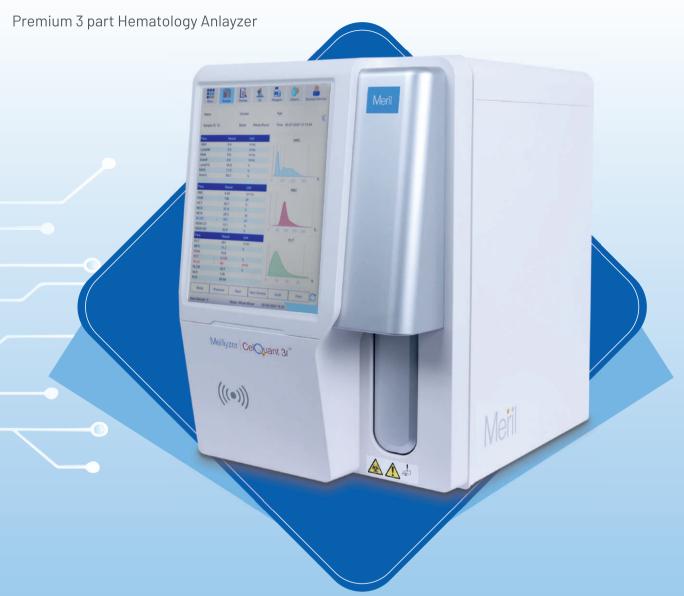

# Meril Diagnostics Pvt. Ltd.

D1-D3, Meril Park, Survey No. 135/2/B & 174/2 Muktanand Marg, Chala, Vapi - 396 191, Gujarat, India.

T:+912603509400F:+912602408025,

Merilyzer
Celouant3i

Premium 3 part Hematology Anlayzer

The Engineering Marvel in Hematology

Diagnostics

Premium 3 part Hematology Anlayzer

# **Next Generation**

**Automated Hematology Analyzer** 

21 parameters including PLCC & PLCR

**Multiple Built-in report Templates**