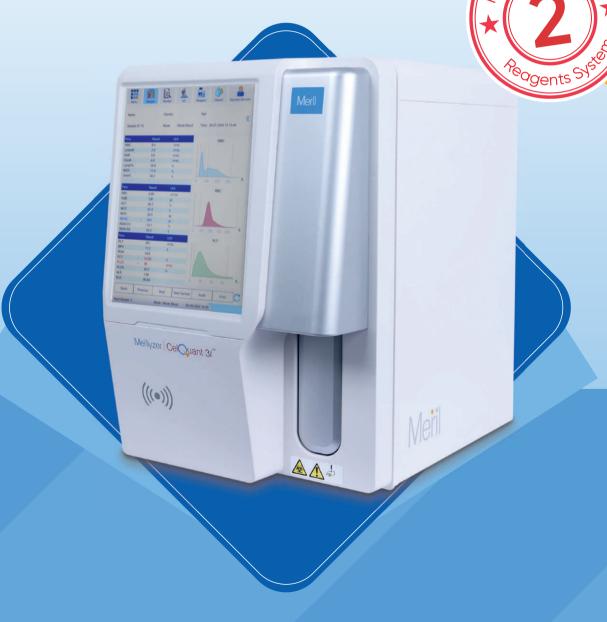

# Meril Diagnostics Pvt. Ltd.

D1-D3, Meril Park, Survey No. 135/2/B & 174/2 Muktanand Marg, Chala, Vapi - 396 191, Gujarat, India.

T:+912603509400F:+912602408025,

Merilyzer
Celouant3i

Premium 3 part Hematology Anlayzer

The Engineering Marvel in Hematology

Diagnostics

Premium 3 part Hematology Anlayzer