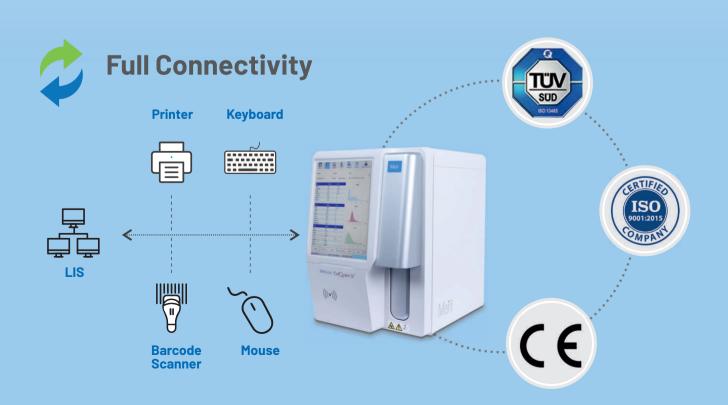

# Input/Output

4 USB ports and Bi-directional LIS connection, support USB keyboard, mouse, USB disk and USB printer

# **Advanced Software Functionalities:**

- High Speed Pulse Collecting Technology
- Advanced reagents inventory management system
- Bi-directional LIS
- 5,00,000 test results storage
- Support multiple USB printers