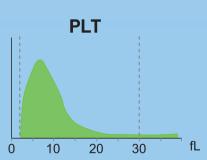

#### **Parameters**

The detection items include maximum 21 parameters (WBC, Lym#, Mid#, Gran#, Lym%, Mid%, Gran%, RBC, HCT, MCV, MCH, MCHC, RDW-CV, RDW-SD, PLT, MPV, PDW, PCT, HGB, P-LCC, P-LCR, PLR (optional), NLR (optional) 3 histograms, alarm for abnormal erythrocytes, leukocyte and platelet)