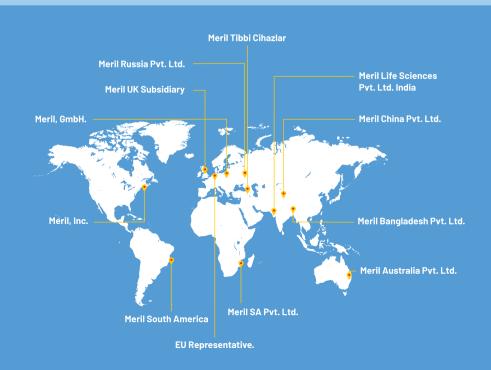

# Meril's Global Presence

# Meril Diagnostics Pvt. Ltd.

D1-D3, Meril Park, Survey No. 135/2/B & 174/2 Muktanand Marg, Chala, Vapi - 396 191, Gujarat, India.

T:+912603509400F:+912602408025,

Merilyzer
Celouant3i

Premium 3 part Hematology Anlayzer